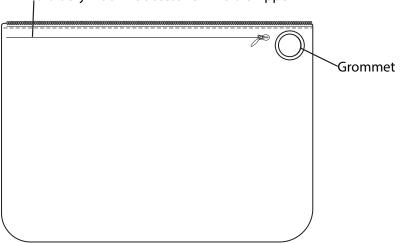

# **DESIGN SHEET**

Charlie Paige

SPRING/ SUMMER 2018 JAN 25, 2017 Style Number: CPSS18-9003 Monogramable Clutch Small Monogram Whipstitch Clutch Whipstitch reference DTM metal teeth zipper Self zipper pull Grommet Wrist strap

Whipstitch

#### FRONT INSIDE VIEW

Embroidery machine access #3 invisible zipper